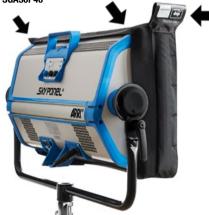

dop

dopchoice.com/instructions/

Open the SNAPGRID® and attach it with the hook and loop into the SNAPBAG®.

Read also our additional safety & handling instructions: www.dopchoice.com/instruction