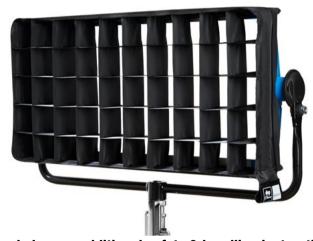

MOUNTING POINT FOR THE SAFETY CABLE Always secure the accessory with a suitable safety cable from falling when the primary mounting method fails.

Pull the elastics on all 4 corners over the 4 blue blocks.