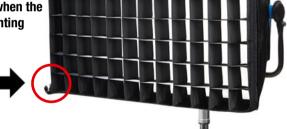

L2.0020277 / SGA07W40

L2.0008140 / SGA30SB40

MOUNTING POINT FOR THE SAFETY CABLE Always secure the accessory with a suitable safety cable from falling when the primary mounting method fails.

SAFETY INSTRUCTIONS