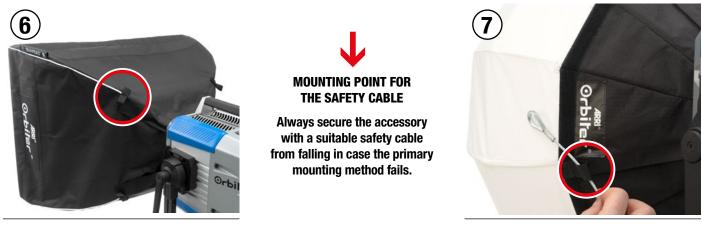

#### PLEASE ALSO REFER TO THE LUMINAIRE INSTRUCTIONS REGARDING USE OF ACCESSORIES.

Installing the DOME and the SNAPBAG to the ORBITER:

Tilt up the ORBITER as shown in picture 5. Attach the adapter ring to the front mounting plate of the ORBITER. Please lock the adapter ring by rotating it clockwise until the mechanical stop.

Safety attachment: Always secure the DOME and the SNAPBAG with a suitable safety cable when the primary mounting method fails, as shown in picture 6 and 7.

The universal QLM adapter creates a direct mounting point for Orbiter specific DoPchoice products. The digital optic interface communicates with the optics attached and automatically makes adjustments to the color output if required. Damages on the interface can cause mal- or disfunction of the Orbiter.