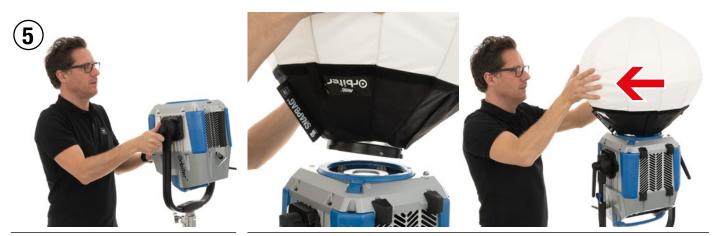

SNAPBAG instructions: Unfold the SNAPBAG by pulling up the metal rods as shown in picture 3. The metal rods will click into place at the mechanical stop. In order to fold up the SNAPBAG please push the release buttons as shown in picture 4.

#### PLEASE ALSO REFER TO THE LUMINAIRE INSTRUCTIONS REGARDING USE OF ACCESSORIES.

Installing the DOME and the SNAPBAG to the ORBITER:

Tilt up the ORBITER as shown in picture 5. Attach the adapter ring to the front mounting plate of the ORBITER. Please lock the adapter ring by rotating it clockwise until the mechanical stop.