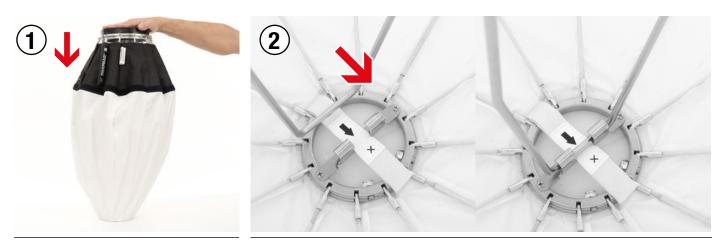

### PLEASE ALSO REFER TO THE LUMINAIRE INSTRUCTIONS REGARDING USE OF ACCESSORIES.

DOME instructions: Put the DOME on an even surface and push it down as shown in picture 1. By pushing the DOME down, the internal steel-stirrup approaches the two metal hooks as shown in picture 2. Make sure the steel-stirrup slides into the two hooks. In order to fold up the DOME, please push it down again and slide the steel-stirrup out of the two metal hooks.