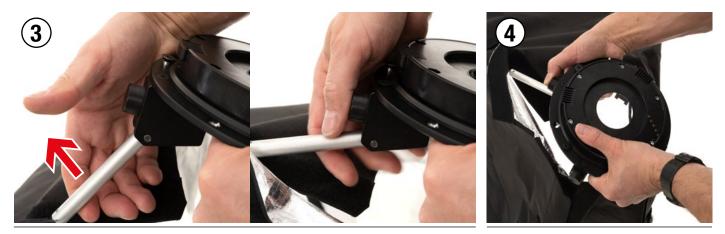

SNAPBAG instructions: Unfold the SNAPBAG by pulling up the metal rods as shown in picture 3. The metal rods will click into place at the mechanical stop. In order to fold up the SNAPBAG please push the release buttons as shown in picture 4.